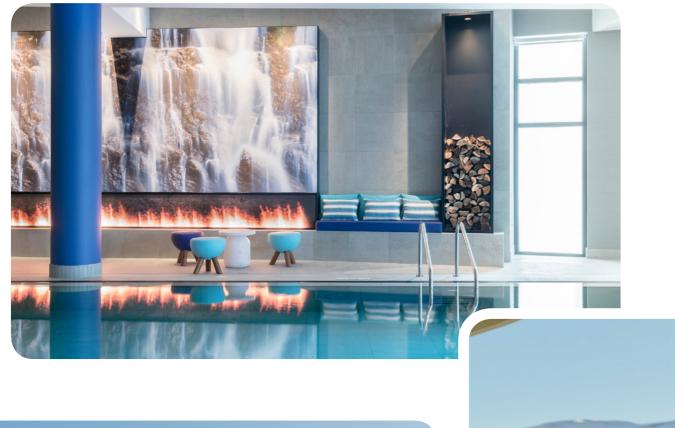

# **Club Med Spa by Payot\***

#### PAYOT

For nearly 100 years, Payot has embodied French excellence and offers all women the chance to reveal their true beauty. Nadia Payot, the woman behind facial gymnastics, created a work-out of 42 movements that combine the use of massage and skincare. Innovative formulas with sensuous perfumes and textures have made Payot a major player in the holistic beauty world.