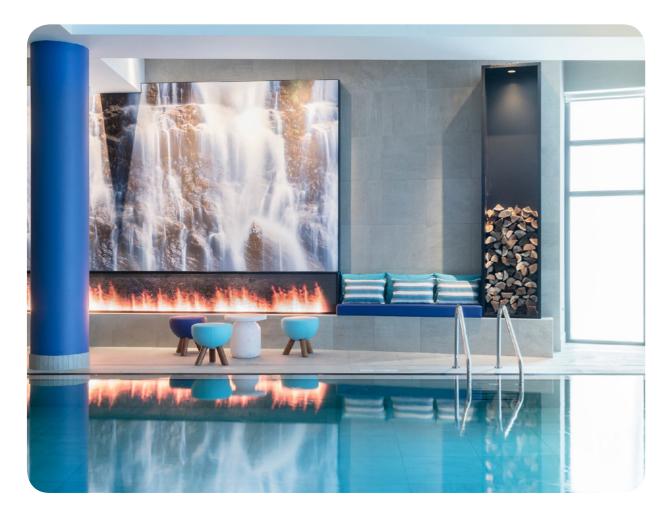

# **Swimming Pools**

#### Indoor swimming pool

Indoor Pool

Shallow pool and separate paddling pool.

Children are under the supervision of their parents or an accompanying adult.

Depth (min/max): 1.4m / 1.4m