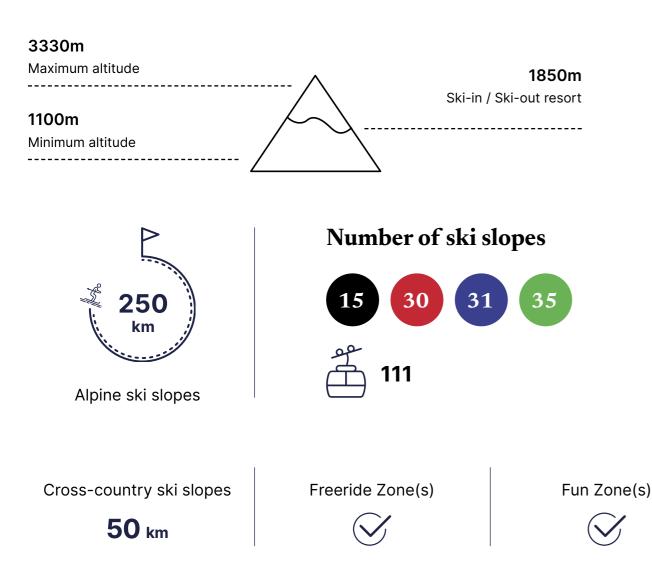

in an intimate atmosphere with a panoramic view over the valley.

With its subtle blend of authenticity and contemporary spirit, the warm decor provides the ideal backdrop for great local produce.

The space adapts to provide the perfect eating experience for every time of day, from breakfast beginning at 7.30 am, to chic picnic at lunchtime, to tasty, comforting afternoon tea, or a discovery dinner.

The restaurant's wine cellar (à la carte) has a host of surprises in store; the wine waiter will help you choose the perfect wine to accompany your meal.



#### **Le Pic Blanc** Main Restaurant

Panoramic views of the slopes and the valley from this restaurant with terrace that welcomes you with your family for all your meals.



## Ski area map



# Domaine de l'Alpe d'Huez Grand Domaine



# **Practical Information**

#### Address

CLUB MED ALPE D'HUEZ Route de l'Altiport, Huez, Isère 38750, FRANCE

# 🍰 Hygiene & Safety

Safe Together. Club Med has implemented new hygiene and safety measures to offer you peace of mind and a most joyful experience.

## 🖺 Easy arrival

Easy Arrival service\* Register & manage your details online, we will have everything ready for your arrival : Easy Check in – check out Children's club enrolment Club Med online Account Available on your Member Space \*Selection of services according to Resorts

## G CHECK-IN/CHECK-OUT

Classic Week (from Sunday to Sunday) or "à la carte" stays (7 days or less, beginning any other day than Sunday):

Arrival and rooms available between 4 and 8 pm. Should you arrive early, you may lunch at the Resort (at extra