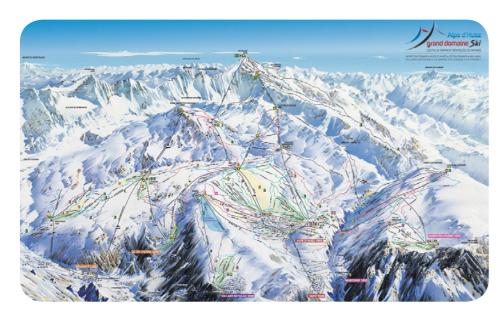

ll offer you an exclusive gourmet experience in an intimate atmosphere with a panoramic view over the valley.

With its subtle blend of authenticity and contemporary spirit, the warm decor provides the ideal backdrop for great local produce.

The space adapts to provide the perfect eating experience for every time of day, from breakfast beginning at 7.30 am, to chic picnic at lunchtime, to tasty, comforting afternoon tea, or a discovery dinner.

The restaurant's wine cellar (à la carte) has a host of surprises in store; the wine waiter will help you choose the perfect wine to accompany your meal.



#### **Le Pic Blanc** Main Restaurant

Panoramic views of the slopes and the valley from this restaurant with terrace that welcomes you with your family for all your meals.



## Ski area map



# Domaine de l'Alpe d'Huez Grand Domaine



# **Practical Information**

#### Address

CLUB MED ALPE D'HUEZ Route de l'Altiport, Huez, Isère 38750, FRANCE

# 🍰 Hygiene & Safety

Safe Together. Club Med has implemented new hygiene and safety measures to offer you peace of mind and a most joyful experience.

## 🖺 Easy arrival

Easy Arrival service\* Register & manage your details online, we will have everything ready for your arrival : Easy Check in – check out Children's club enrolment Club Med online Account Available on your Member Space \*Selection of services according to Resorts

## G CHECK-IN/CHECK-OUT

Classic Week (from Sunday to Sunday) or "à la carte" stays (7 days or less, beginning any other day than Sunday):

Arrival and rooms available between 4 and 8 pm. Should you arrive e