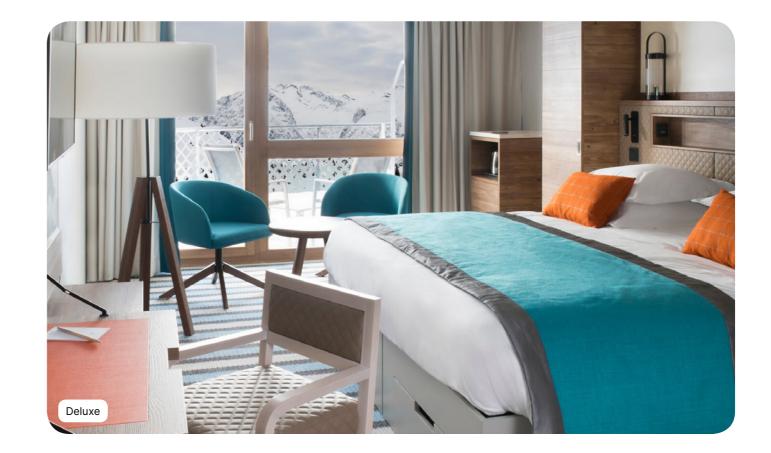

## Deluxe

| Name        | Min. m <sup>2</sup> |
|-------------|---------------------|
| Deluxe Room | 29                  |