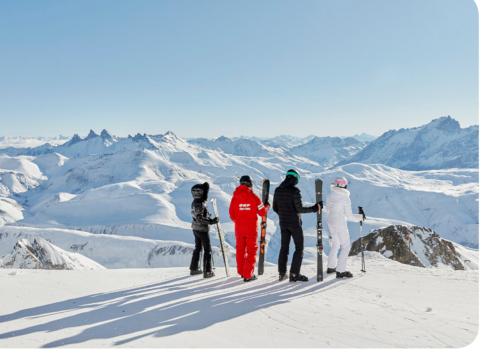

## Winter Sports

|                       | Group Lessons                                                                                                                                                      | Free A |
|-----------------------|--------------------------------------------------------------------------------------------------------------------------------------------------------------------|--------|
| Ski                   | Lessons for<br>experts (French /<br>English) / Lessons<br>for all levels<br>(French / English)<br>/ Intermediate/<br>advanced / Group<br>lessons for all<br>levels |        |
| Hiking                | Group lessons for all levels                                                                                                                                       |        |
| Snowboard             | Lessons for all<br>levels (French /<br>English)                                                                                                                    |        |
| Cross Country Skiing* | All levels                                                                                                                                                         |        |
|                       |                                                                                                                                                                    |        |

Access

At extra cost course

~

Min. age (years)

4 years old

12 years old

8 years old

\*on demand \*\*Depending on weather conditions