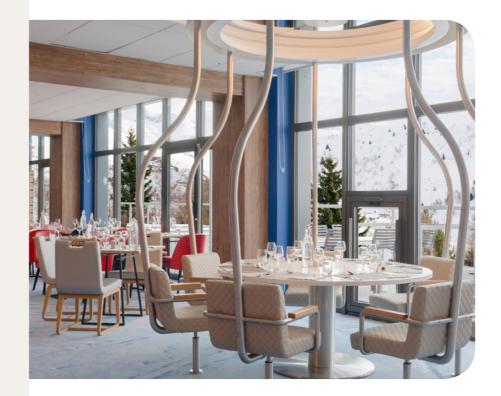

# **Restaurants & Bars**

#### Les Alpages Gourmet Lounge

Restaurant closes for the 2024 summer season. Gourmet Lounge will offer you an exclusive gourmet experience in an intimate atmosphere with a panoramic view over the valley.

With its subtle blend of authenticity and contemporary spirit, the warm decor provides the ideal backdrop for great local produce.

The space adapts to provide the perfect eating experience for every time of day, from breakfast beginning at 7.30 am, to chic picnic at lunchtime, to tasty, comforting afternoon tea, or a discovery dinner.

#### **Le Pic Blanc** Main Restaurant

Panoramic views of the slopes and the valley from this restaurant with terrace that welcomes you with your family for all your meals.