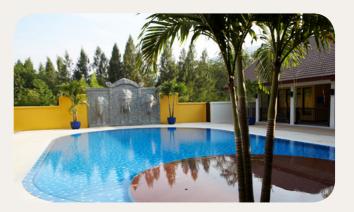

## **Swimming Pools**

#### Main swimming pool

#### **Outdoor Pool**

This freshwater swimming pool has three swimming areas with different depths and is equipped with teak deckchairs, parasols and showers.

Children are under the supervision of their parents or an accompanying adult.