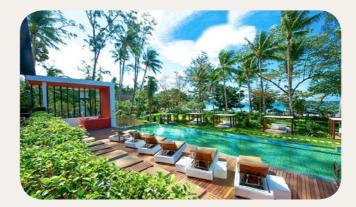

## **Swimming Pools**

#### Main swimming pool

#### **Outdoor Pool**

This freshwater swimming pool has three swimming areas with different depths and is equipped with teak deckchairs, parasols and showers.

Children are under the supervision of their parents or an accompanying adult.