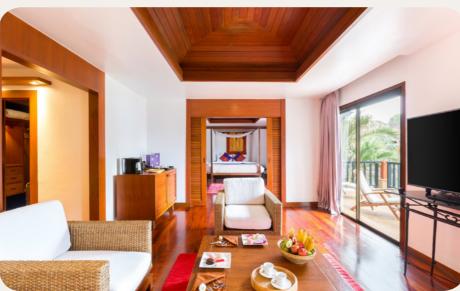

## Suite

| Name                                                                       | Min. m <sup>2</sup> | Highlights                                                                         | Capacity |
|----------------------------------------------------------------------------|---------------------|------------------------------------------------------------------------------------|----------|
| Suite - Balcony                                                            | 74                  | Separate Living Room,<br>Furnished balcony                                         | 1 - 2    |
| Suite - Balcony Interconnecting with<br>Superior Room - Terrace or Balcony | 104                 | Children's Separate Room,<br>Separate Living Room,<br>Furnished balcony or terrace | 4 - 5    |