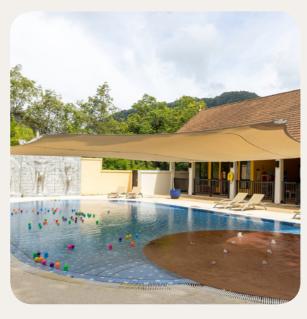

## **Swimming Pools**

#### Main swimming pool

#### **Outdoor Pool**

This freshwater swimming pool has three swimming areas with different depths and is equipped with teak deckchairs, parasols and showers.

Children are under the supervision of their parents or an accompanying adult.