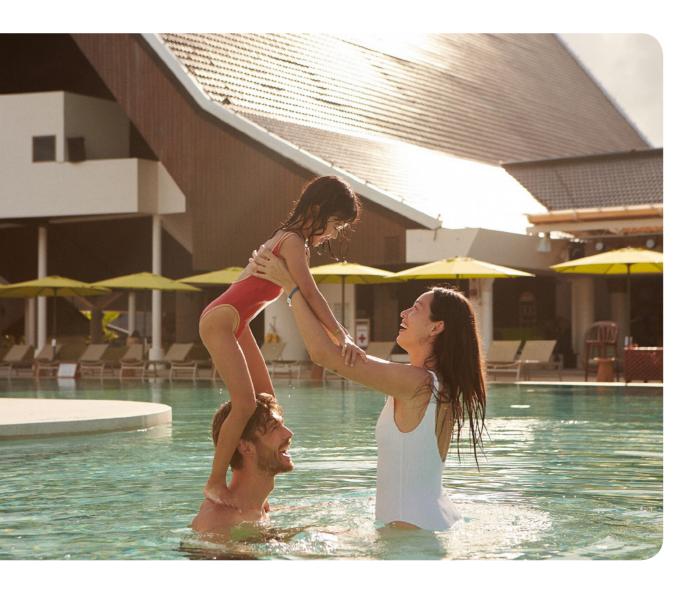

## **Swimming Pools**

#### **Outdoor Pool**

This freshwater swimming pool has three swimming areas with different depths and is equipped with teak deckchairs, parasols and showers.

Children are under the supervision of their parents or an accompanying adult.