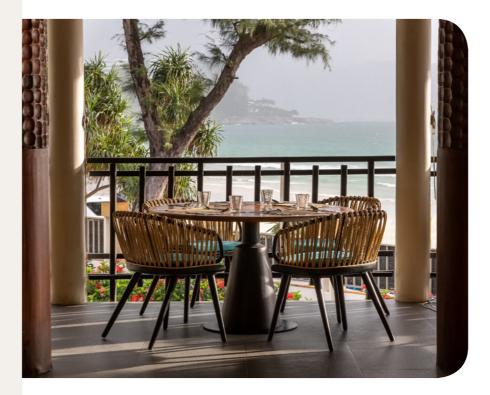

#### Main Restaurant

Dine to your delight at the Mamuang, and explore its newly redesigned larger buffet spaces and air-conditioned dining areas, or enjoy traditional specialty dishes for a taste of Thailand.