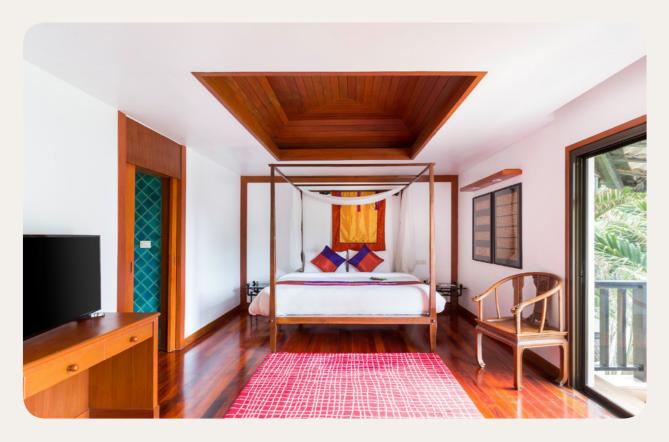

## Suite

| Name                                                                       | Min. m <sup>2</sup> | Highlights                                                                         | Capacity |
|----------------------------------------------------------------------------|---------------------|------------------------------------------------------------------------------------|----------|
| Suite - Balcony                                                            | 74                  | Separate Living Room,<br>Furnished balcony                                         | 1 - 2    |
| Suite - Balcony Interconnecting with<br>Superior Room - Terrace or Balcony | 104                 | Children's Separate Room,<br>Separate Living Room,<br>Furnished balcony or terrace | 4 - 5    |