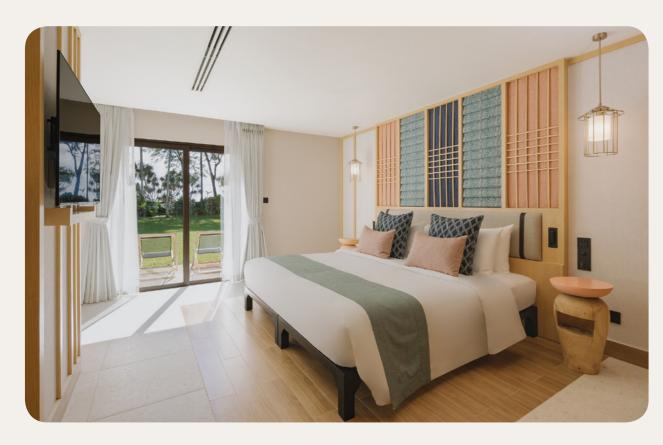

## Suite

| Name                                                                       | Min. m <sup>2</sup> | Highlights                                                                         | Capacity |
|----------------------------------------------------------------------------|---------------------|------------------------------------------------------------------------------------|----------|
| Suite - Balcony                                                            | 74                  | Separate Living Room,<br>Furnished balcony                                         | 1 - 2    |
| Suite - Balcony Interconnecting with<br>Superior Room - Terrace or Balcony | 104                 | Children's Separate Room,<br>Separate Living Room,<br>Furnished balcony or terrace | 4 - 5    |